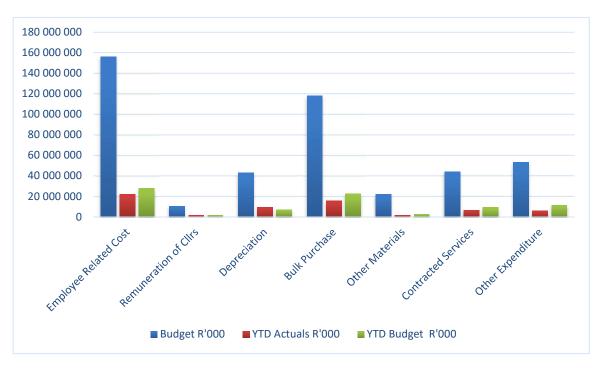

#### The Major Operating Expenditure variances against budget are:

- Employee Related Costs Favorable variance of R1 473mil.due to unfilled Vacant Position.
- Remuneration of Councilors (less than 10%)
- Finance Charges- (less than 10%).
- Bulk Purchases Unfavorable variance of RO 465mil (less than 10%).
- Other Materials Favorable variance of R1 016mil is as a result of cost containment measures put in place.
- Contracted Services Favorable variance of R0 033mil (less than 10%).
- Other Expenditure -Unfavorable variance of R0 152mil. (less than 10%).

#### **OPERATION EXPENDITURE BY TYPE**